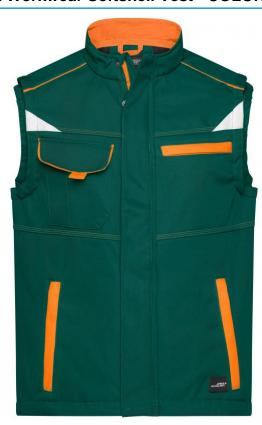

# Functional softshell vest with high-quality features

Sturdy, durable softshell

Wind- and water-repellent (2,000 mm water column)

Breathable and permeable to water vapour (2,000 g/m²/24h)

Stand-up collar

Extended back

Elastic seam on the armhole for a perfect fit

Full-length under-panel zip with storm flap and chin cup

Zipped side pockets, breast pocket and inner pocket

Breast pocket with flap, mobile phone pocket inside

Reflective elements (without protective function/no PPE) at the front and at the back

Buttons and zips: In order to avoid the product in hand being damaged, all the buttons and zips are concealed

Fabric: Outer fabric (320 g/m²): 100%