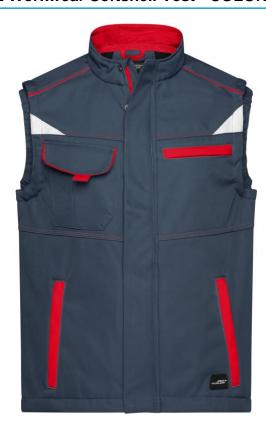

# Functional softshell vest with high-quality features

Sturdy, durable softshell

Wind- and water-repellent (2,000 mm water column)

Breathable and permeable to water vapour (2,000 g/m²/24h)

Stand-up collar

Extended back

Elastic seam on the armhole for a perfect fit

Full-length under-panel zip with storm flap and chin cup

Zipped side pockets, breast pocket and inner pocket

Breast pocket with flap, mobile phone pocket inside

Reflective elements (without protective function/no PPE) at the front

and at the back

Buttons and zips: In order to avoid the product in hand being damaged, all the buttons and zips are concealed

Fabric: Outer fabric (320 g/m²): 100%