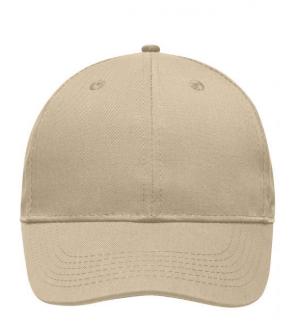

# High-quality 6 panel cap

Durable, hard-wearing mixed material 6 embroidered ventilation holes 6 decorative stitching lines on the peak Laminated front panels Pleasant to wear due to padded sweatband Clip fastener in mat silver with metal eyelet