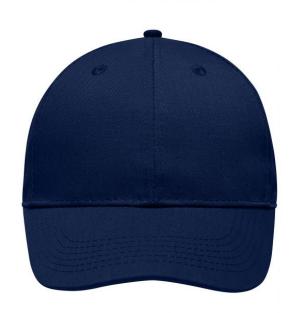

# High-quality 6 panel cap

Durable, hard-wearing mixed material 6 embroidered ventilation holes 6 decorative stitching lines on the peak Laminated front panels Pleasant to wear due to padded sweatband Clip fastener in mat silver with metal eyelet

# 6 Panel

Division of cap into 6 segments. Advantage: One of the most popular cap shapes in Europe

Stand: 02.05.2024 - 10:54:38