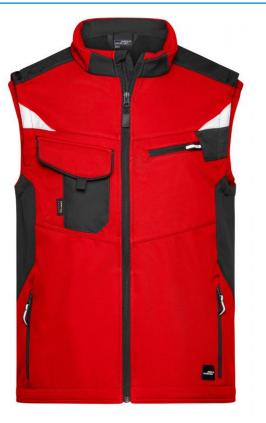

# Professional softshell vest with high-quality features

Durable and hard-wearing softshell material Wind- and water-repellent (2,000 mm water column) Breathable and permeable to water vapour (2,000 g/m²/24h) Stand-up collar Shoulder area reinforced with CORDURA® Full-length under-panel zip with storm flap Zipped side pockets and breast pocket Breast pocket with flap, inner pockets Reflective details (without protective function/no PPE) on armholes and at the back

### Features