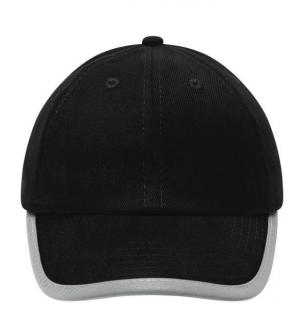

# Original 6 panel cap with reflective border around the peak (without protective function/no PPE)

6 embroidered ventilation holes

6 decorative stitching lines on the peak

Low profile

Matching children's cap ref. MB6193

Reflective hook and loop fastener (without protective function/no PPE)

**Fabric:** Outer fabric (250 g/m²): 100%

cotton

Country of origin: Volksrepublik China

Customs tariff number: 65050030