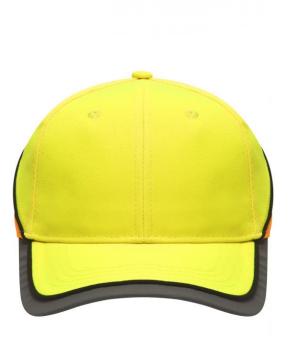

## Functional 6 panel cap in loud neon colours

2 embroidered ventilation holes 4 stitching lines on the peak Contrasting piping around the cap Laminated front panels Padded satin sweat band Reflective hook and loop fastener and border around the peak (without protective function/no PPE)

Available colours

neon-orange/neon-yellow (1505C, 809C)

neon-yellow/neon-orange (809C, 804C)

Features

6 Panel Division of cap into 6 segments. Advantage: One of the most popular cap shapes in Europe

Stand: 03.05.2024 - 22:44:20