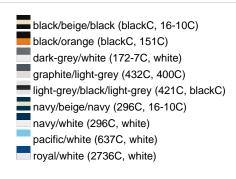

### Sandwich cap in a multitude of colour combinations

6 embroidered ventilation holes 6 decorative stitching lines on the peak Front panels laminated Lined satin sweatband Clip fastener with brass buckle and embroidered eyelet

Super heavy brushed cotton

**Fabric:** Outer fabric (350 g/m²): 100%

cotton

Country of origin: Volksrepublik China

Customs tariff number: 65050030

### Care instructions:



## Available colours

|                            | one size |
|----------------------------|----------|
| Weight in g                | 84 g     |
| VPE                        | 24/144   |
| (Pcs. per inner packaging  |          |
| / pcs. per outer packaging |          |

### Available colours









# **OEKO-TEX® Stoff**

The fabric of this article has been tested for harmful substances and certified acc. to STANDARD 100 by OEKO-TEX®



# 6 Panel

Division of cap into 6 segments. Advantage: One of the most popular cap shapes in Europe

Stand: 01.05.2024 - 00:53:28