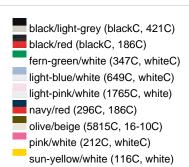

### Sandwich cap in a multitude of colour combinations

6 embroidered ventilation holes 6 decorative stitching lines on the peak Front panels laminated Lined satin sweatband Clip fastener with brass buckle and embroidered eyelet

Super heavy brushed cotton

**Fabric:** Outer fabric (350 g/m²): 100%

cotton

Country of origin: Volksrepublik China

Customs tariff number: 65050030

### Care instructions:



## Available colours

|                            | one size |
|----------------------------|----------|
| Weight in g                | 84 g     |
| VPE                        | 24/144   |
| (Pcs. per inner packaging  |          |
| / pcs. per outer packaging |          |

### Available colours









# **OEKO-TEX® Stoff**

The fabric of this article has been tested for harmful substances and certified acc. to STANDARD 100 by OEKO-TEX®



# 6 Panel

Division of cap into 6 segments. Advantage: One of the most popular cap shapes in Europe

Stand: 01.05.2024 - 00:53:28