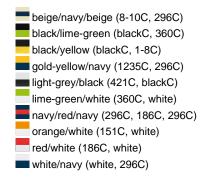

### Sandwich cap in a multitude of colour combinations

6 embroidered ventilation holes 6 decorative stitching lines on the peak Front panels laminated Lined satin sweatband Clip fastener with brass buckle and embroidered eyelet

Super heavy brushed cotton

**Fabric:** Outer fabric (350 g/m²): 100%

cotton

Country of origin: Volksrepublik China

Customs tariff number: 65050030

### Care instructions:



## Available colours

|                            | one size |
|----------------------------|----------|
| Weight in g                | 84 g     |
| VPE                        | 24/144   |
| (Pcs. per inner packaging  |          |
| / pcs. per outer packaging |          |

### Available colours









# **OEKO-TEX® Stoff**

The fabric of this article has been tested for harmful substances and certified acc. to STANDARD 100 by OEKO-TEX®



# 6 Panel

Division of cap into 6 segments. Advantage: One of the most popular cap shapes in Europe

Stand: 01.05.2024 - 00:53:28