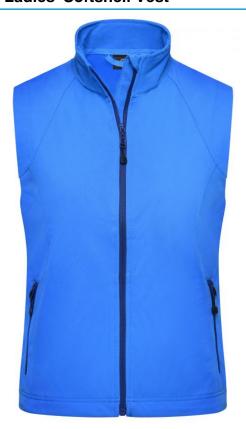

# Stylish softshell vest

Wind and water-proof 3 layer functional fabric with PU membrane (2,000 mm water column)

Non-taped seams

Breathable (2,000 g/m²/24h)

Soft, sporty stretch fabric

2 side pockets with zipper

2 inner pockets

JN1023: lightly waisted

Elastic drawstring with stopper at hem

**Fabric:** Outer fabric (270 g/m²): 90%

polyester, 10% elastane

Country of origin: Bangladesch

Customs tariff number: 62114390

# Partner article:

Men's Softshell Vest Art-Nr.: **JN1022** 