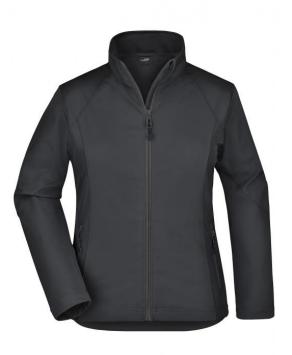

# Stylish softshell jacket

Wind- and water-proof 3 layer functional fabric with PU membrane (2,000 mm water column) Non-taped seams Breathable (2,000 g/m²/24h) Soft, casual stretch fabric 2 side pockets with zipper 2 inner pockets JN1021: lightly waisted Elastic drawstring with stopper at hem