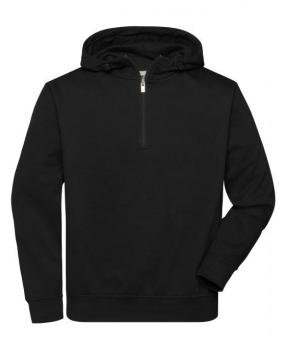

# Hooded sweatshirt with zip

Durable, easy care cotton/polyester blend Combed ringspun organic cotton, roughened on the inside Double-layer hood with elastic, adjustable cord Ribbed cuffs and waistband with elastane Washable at 60°C, suitable for tumble drying Zips: YKK

Available colours

black (blackC) navy (296C) light-melange (413C)