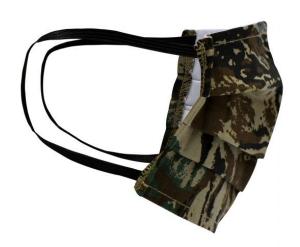

## MB112 Face-Mask folded

## Reusable, double-layer mouth-nose mask

100% cotton

Elastic rubber band for a good fit

Washable at 40 °

Dimensions approx: 8 x 18 cm

No medical device, no personal protective equipment (PPE)

Exclusively for private and non-medical applications