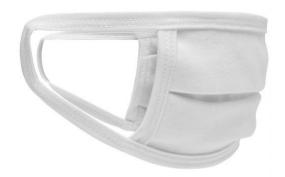

### Re-usable mask

100% cotton single jersey, Two-ply Elastic band for a good fit Washable at 60°C Measurements: approx. 17 cm x 8 cm

Neither a medical product nor a personal protective equipment (PPE) Exclusively for private, not for medical use

MADE IN GERMANY

Outer fabric: 100% cotton Fabric:

Country of origin: Deutschland

**Customs tariff number:** 63079095