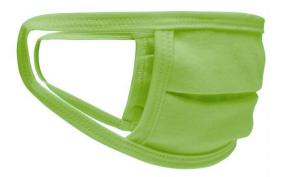

# MB113 Face-Mask Kids

### Re-usable mask

100% cotton single jersey, Two-ply Elastic band for a good fit Washable at 60°C Measurements: approx. 17 cm x 8 cm

Neither a medical product nor a personal protective equipment (PPE)

Exclusively for private, not for medical use