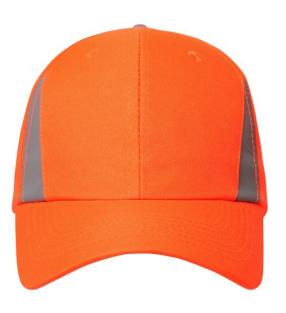

## 6 panel cap with reflective elements (without protective function/no PPE)

4 embroidered ventilation holes 6 decorative stitching lines on the peak Reflective insets on the panels (without protective function/no PPE) Laminated front panels Hook and loop fastener

Available colours

black (blackC) neon-yellow (809C)

neon-orange (1505C)

Features

6 Panel

Division of cap into 6 segments. Advantage: One of the most popular cap shapes in Europe

Stand: 01.06.2024 - 14:23:48