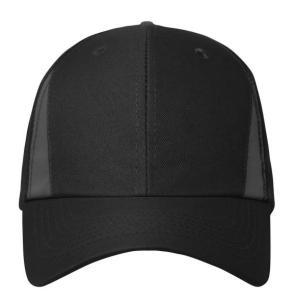

# 6 panel cap with reflective elements (without protective function/no PPE)

4 embroidered ventilation holes

6 decorative stitching lines on the peak

Reflective insets on the panels (without protective function/no PPE)

Laminated front panels

Hook and loop fastener

**Fabric:** Outer fabric: 100% polyester

Country of origin: Volksrepublik China

Customs tariff number: 65050030

## 6 Panel

Division of cap into 6 segments. Advantage: One of the most popular cap shapes in Europe

Stand: 01.06.2024 - 13:56:46