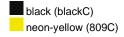

# 6 panel cap with reflective elements (without protective function/no PPE)

4 embroidered ventilation holes

6 decorative stitching lines on the peak

Reflective insets on the panels (without protective function/no PPE)

Laminated front panels

Hook and loop fastener

**Fabric:** Outer fabric: 100% polyester

Country of origin: Volksrepublik China

Customs tariff number: 65050030

#### Care instructions:



### Available colours

|                            | one size |
|----------------------------|----------|
| Weight in g                | 48 g     |
| VPE                        | 6/144    |
| (Pcs. per inner packaging  |          |
| / pcs. per outer packaging |          |

## Available colours



navy (296C)

neon-orange (1505C)

#### Features



## 6 Panel

Division of cap into 6 segments. Advantage: One of the most popular cap shapes in Europe

Stand: 01.06.2024 - 13:56:46