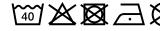

# **MB100 X-Tube Cotton**





## Multi-functional tube that can be worn in 12 different ways

Very elastic and shape-retaining jersey Measurements: approx. 25 x 50 cm MADE IN GERMANY

**Fabric:** Outer fabric (145 g/m²): 95%

cotton, 5% elastane

Country of origin: Deutschland

Customs tariff number: 61171000

#### Care instructions:



## Available colours

|                            | one size |
|----------------------------|----------|
| Weight in g                | 39 g     |
| VPE                        | 10/500   |
| (Pcs. per inner packaging  |          |
| / pcs. per outer packaging |          |

| Measurements in cm | one size |
|--------------------|----------|
| Length             | 50,00 cm |
| Width              | 25,00 cm |

## Available colours

black (blackC)

white (white)

Stand: 20.05.2024 - 23:11:06