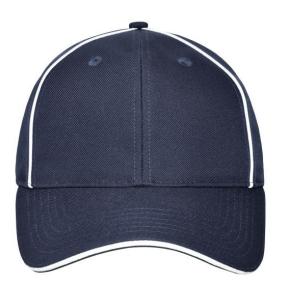

## High-quality 6 panel cap with reflective elements (without protective function/no PPE)

Recycled polyester 6 embroidered ventilation holes 6 decorative stitching lines on the peak Laminated front panels Pleasant to wear thanks to padded sweatband Clip adjuster in mat silver with metal eyelet

## 6 Panel

Division of cap into 6 segments. Advantage: One of the most popular cap shapes in Europe

Stand: 20.05.2024 - 21:37:26