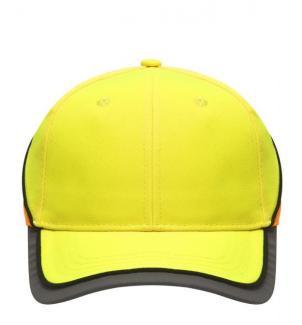

# MB036 Neon-Cap

## Functional 6 panel cap in loud neon colours

2 embroidered ventilation holes 4 stitching lines on the peak Contrasting piping around the cap Laminated front panels Padded satin sweat band

Reflective hook and loop fastener and border around the peak (without protective function/no PPE)

**Fabric:** Outer fabric: 100% polyamide

Country of origin: Volksrepublik China

Customs tariff number: 65050030

## Available colours

neon-orange/neon-yellow (1505C, 809C) neon-yellow/neon-orange (809C, 804C)