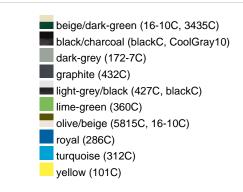

## Available colours

|                            | one size |
|----------------------------|----------|
| Weight in g                | 84 g     |
| VPE                        | 24/144   |
| (Pcs. per inner packaging  |          |
| / pcs. per outer packaging |          |