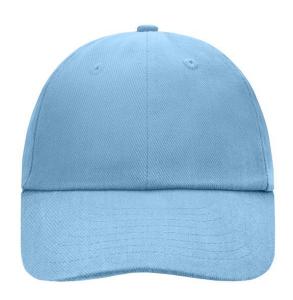

# Classic allround cap in many colour combinations

6 embroidered ventilation holes

8 decorative stitching lines on the peak

Low-profile

Padded satin sweatband

Matching children's cap ref. MB7010

Colour black also available in headsize 60 cm

Also available with sandwich, see ref. MB6112

Metal buckle in mat silver with press stud and embroidered eyelet

Heavy brushed cotton

**Fabric:** Outer fabric (350 g/m²): 100%

cotton

Country of origin: Volksrepublik China