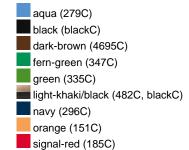

## Available colours

|                            | one size |
|----------------------------|----------|
| Weight in g                | 84 g     |
| VPE                        | 24/144   |
| (Pcs. per inner packaging  |          |
| / pcs. per outer packaging |          |