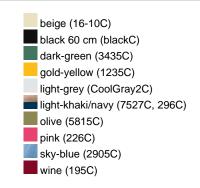

## Available colours

|                            | one size |
|----------------------------|----------|
| Weight in g                | 84 g     |
| VPE                        | 24/144   |
| (Pcs. per inner packaging  |          |
| / pcs. per outer packaging |          |