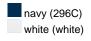

#### Available colours

|                            | one size |
|----------------------------|----------|
| Weight in g                | 7 g      |
| VPE                        | 10/100   |
| (Pcs. per inner packaging  |          |
| / pcs. per outer packaging |          |

## Available colours

pink (212C)

Stand: 29.05.2024 - 11:56:47