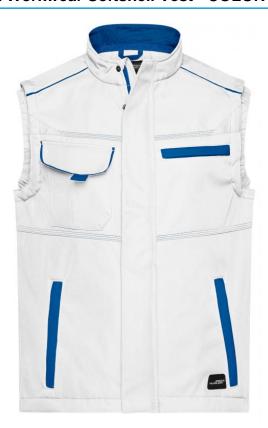

# Functional softshell vest with high-quality features

Sturdy, durable softshell

Wind- and water-repellent (2,000 mm water column)

Breathable and permeable to water vapour (2,000 g/m²/24h)

Stand-up collar

Extended back

Elastic seam on the armhole for a perfect fit

Full-length under-panel zip with storm flap and chin cup

Zipped side pockets, breast pocket and inner pocket

Breast pocket with flap, mobile phone pocket inside

Reflective elements (without protective function/no PPE) at the front and at the back

Buttons and zips: In order to avoid the product in hand being damaged, all the buttons and zips are concealed

Fabric: Outer fabric (320 g/m²): 100%