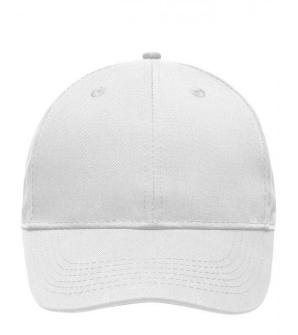

# High-quality 6 panel cap

Durable, hard-wearing mixed material 6 embroidered ventilation holes 6 decorative stitching lines on the peak Laminated front panels Pleasant to wear due to padded sweatband Clip fastener in mat silver with metal eyelet

# 6 Panel

Division of cap into 6 segments. Advantage: One of the most popular cap shapes in Europe

Stand: 01.11.2024 - 00:50:40