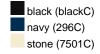

# High-quality 6 panel cap

Durable, hard-wearing mixed material 6 embroidered ventilation holes 6 decorative stitching lines on the peak Laminated front panels Pleasant to wear due to padded sweatband Clip fastener in mat silver with metal eyelet

**Fabric:** Outer fabric (260 g/m²): 65%

polyester, 35% cotton

Country of origin: Volksrepublik China

Customs tariff number: 65050030

# Care instructions:



#### Available colours

|                            | one size |
|----------------------------|----------|
| Weight in g                | 75 g     |
| VPE                        | 24/144   |
| (Pcs. per inner packaging  |          |
| / pcs. per outer packaging |          |

# Available colours









# **OEKO-TEX® Stoff**

The fabric of this article has been tested for harmful substances and certified acc. to STANDARD 100 by OEKO-TEX®



# 6 Panel

Division of cap into 6 segments. Advantage: One of the most popular cap shapes in Europe

Stand: 01.11.2024 - 01:15:40