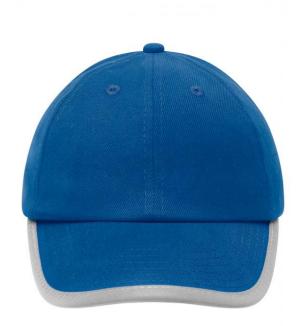

# Original 6 panel cap with reflective border around the peak (without protective function/no PPE)

6 embroidered ventilation holes

6 decorative stitching lines on the peak

Low profile

Matching children's cap ref. MB6193

Reflective hook and loop fastener (without protective function/no PPE)

**Fabric:** Outer fabric (250 g/m²): 100%

cotton

Country of origin: Volksrepublik China

Customs tariff number: 65050030