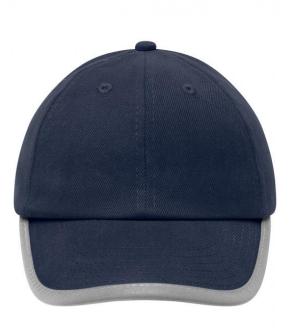

Available colours

red (200C)

Features

6 Panel

Division of cap into 6 segments. Advantage: One of the most popular cap shapes in Europe

Original 6 panel cap with reflective border around the peak (without protective function/no PPE)

6 embroidered ventilation holes 6 decorative stitching lines on the peak Low profile Matching children's cap ref. MB6193 Reflective hook and loop fastener (without protective function/no PPE)

| Fabric:                | Outer fabric (250 g/m²): 100% cotton |
|------------------------|--------------------------------------|
| Country of origin:     | Volksrepublik China                  |
| Customs tariff number: | 65050030                             |