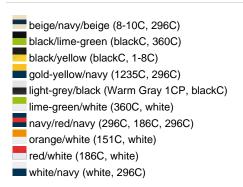

## Available colours

|                            | one size |
|----------------------------|----------|
| Weight in g                | 84 g     |
| VPE                        | 24/144   |
| (Pcs. per inner packaging  |          |
| / pcs. per outer packaging |          |

### Available colours