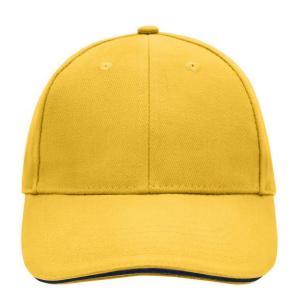

### Sandwich cap in a multitude of colour combinations

6 embroidered ventilation holes 6 decorative stitching lines on the peak Front panels laminated Lined satin sweatband Clip fastener with brass buckle and embroidered eyelet Super heavy brushed cotton