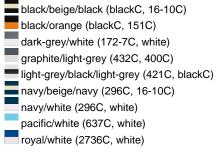

## Available colours

|                            | one size |
|----------------------------|----------|
| Weight in g                | 84 g     |
| VPE                        | 24/144   |
| (Pcs. per inner packaging  |          |
| / pcs. per outer packaging |          |

### Available colours