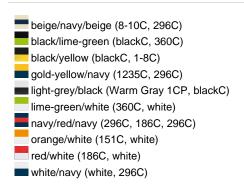

## Available colours

| , tranable coloure         |          |
|----------------------------|----------|
|                            | one size |
| Weight in g                | 84 g     |
| VPE                        | 24/144   |
| (Pcs. per inner packaging  |          |
| / pcs. per outer packaging |          |

### Available colours