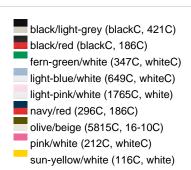

## Available colours

| , tranable coloure         |          |
|----------------------------|----------|
|                            | one size |
| Weight in g                | 84 g     |
| VPE                        | 24/144   |
| (Pcs. per inner packaging  |          |
| / pcs. per outer packaging |          |

### Available colours