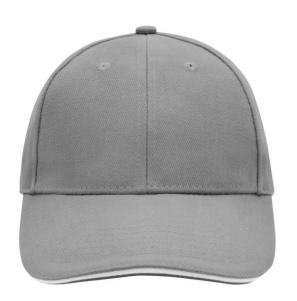

### Sandwich cap in a multitude of colour combinations

6 embroidered ventilation holes 6 decorative stitching lines on the peak Front panels laminated Lined satin sweatband Clip fastener with brass buckle and embroidered eyelet Super heavy brushed cotton

**Fabric:** Outer fabric (350 g/m²): 100%

cotton

Country of origin: Volksrepublik China

Customs tariff number: 65050030