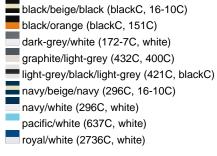

## Available colours

| , tranable coloure         |          |
|----------------------------|----------|
|                            | one size |
| Weight in g                | 84 g     |
| VPE                        | 24/144   |
| (Pcs. per inner packaging  |          |
| / pcs. per outer packaging |          |

### Available colours