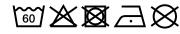

## MB113 Face-Mask Kids





### Re-usable mask

100% cotton single jersey, Two-ply Elastic band for a good fit Washable at 60°C Measurements: approx. 17 cm x 8 cm

Neither a medical product nor a personal protective equipment (PPE)

Exclusively for private, not for medical use

MADE IN GERMANY

**Fabric:** Outer fabric: 100% cotton

Country of origin: Deutschland

Customs tariff number: 63079095

# Care instructions:



#### Available colours

|                            | one size |
|----------------------------|----------|
| Weight in g                | 7 g      |
| VPE                        | 10/100   |
| (Pcs. per inner packaging  |          |
| / pcs. per outer packaging |          |

## Available colours





pink (212C)

Stand: 02.06.2024 - 02:02:39