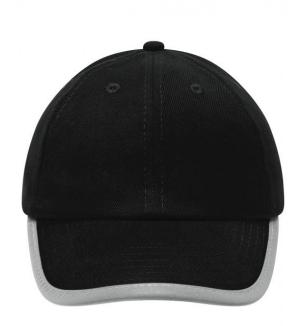

# Original 6 panel cap with reflective border around the peak (without protective function/no PPE)

6 embroidered ventilation holes

6 decorative stitching lines on the peak

Low profile

Matching children's cap ref. MB6193

Reflective hook and loop fastener (without protective function/no PPE)

**Fabric:** Outer fabric (250 g/m²): 100%

cotton

Country of origin: Volksrepublik China

Customs tariff number: 65050030

## 6 Panel

Division of cap into 6 segments. Advantage: One of the most popular cap shapes in Europe

Stand: 01.06.2024 - 12:52:05