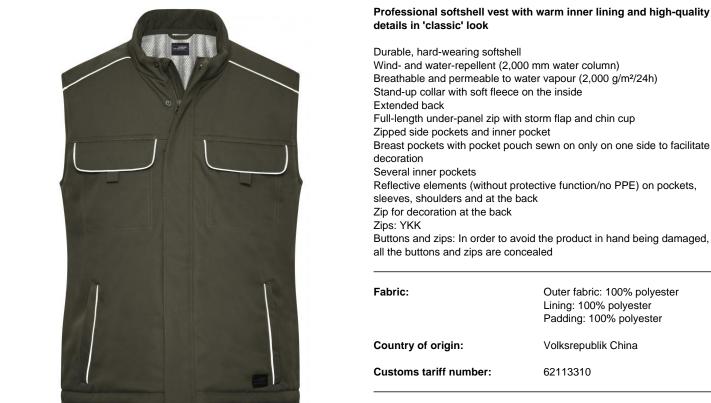

| Measurements in cm | XS       | S        | М        | L        | XL       | XXL      | 3XL      |
|--------------------|----------|----------|----------|----------|----------|----------|----------|
| 1/2 chest          | 54,00 cm | 57,00 cm | 60,00 cm | 63,00 cm | 66,00 cm | 69,00 cm | 72,00 cm |
| front length from  | 68,00 cm | 69,00 cm | 72,00 cm | 74,00 cm | 76,00 cm | 78,00 cm | 80,00 cm |
| shoulder           |          |          |          |          |          |          |          |
| length back from   | 73,00 cm | 74,00 cm | 77,00 cm | 79,00 cm | 81,00 cm | 83,00 cm | 85,00 cm |
| shoulder           |          |          |          |          |          |          |          |

| Measurements in cm         | 4XL      | 5XL      | 6XL      |
|----------------------------|----------|----------|----------|
| 1/2 chest                  | 76,00 cm | 80,00 cm | 84,00 cm |
| front length from shoulder | 83,00 cm | 86,00 cm | 88,00 cm |
| length back from shoulder  | 87,00 cm | 89,00 cm | 91,00 cm |