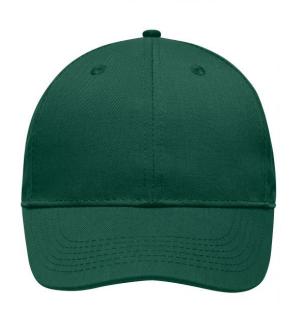

# High-quality 6 panel cap

Durable, hard-wearing mixed material 6 embroidered ventilation holes 6 decorative stitching lines on the peak Laminated front panels Pleasant to wear due to padded sweatband Clip fastener in mat silver with metal eyelet

# 6 Panel

Division of cap into 6 segments. Advantage: One of the most popular cap shapes in Europe

Stand: 02.06.2024 - 15:07:12