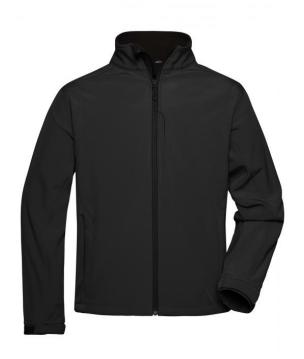

## Trendy softshell jacket

Functional 3-layer-fabric with TPU membrane

Wind-proof, breathable and water-proof (5,000 mm water column)

Non-taped seams

Inside made of micro fleece, mesh lining at the front 2 zipped side pockets, Zip in front lining for embroideries

JN135: 1 vertical breast pocket with zip

JN137: Slightly waisted

JN135K: Fashionable, reflective piping at the front, back and on the

sleeves

**Fabric:** Outer fabric (330 g/m²): 95%

polyester, 5% elastane