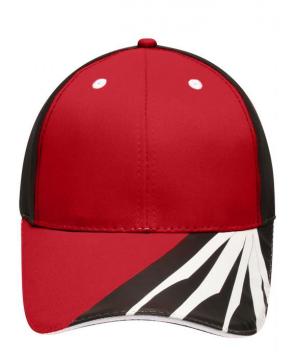

# Available colours

black/carbon/white (blackC, 425U, white) red/black/white (199C, blackC, white)

dark-green/black/white (343C, blackC, white) anavy/navy/white (296C, white) white/carbon/black (white, 430C, blackC)