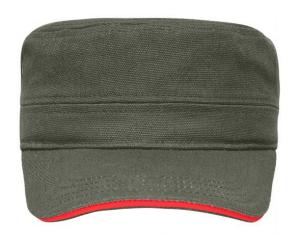

# MB6555 Military Sandwich Cap

# Sandwich cap in military style made of durable cotton canvas

4 lateral metal eyelets Padded cotton sweatband Hook and loop fastener

**Fabric:** Outer fabric (250 g/m²): 100%

cotton

Country of origin: Volksrepublik China