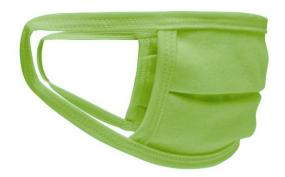

### Re-usable mask

100% cotton single jersey, Two-ply Elastic band for a good fit Washable at 60°C Measurements: approx. 17 cm x 8 cm

Neither a medical product nor a personal protective equipment (PPE)

Exclusively for private, not for medical use

MADE IN GERMANY

**Fabric:** Outer fabric: 100% cotton

Country of origin: Deutschland

Customs tariff number: 63079095