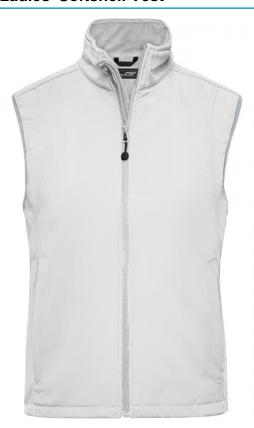

## Functional vest made of softshell

Functional 3-layer-fabric with TPU membrane

Wind and water repellent (5,000 mm water column), breathable and permeable to water vapour (1,000 g/m²/24h)

Non-taped seams

Inside made of micro fleece, mesh lining at the front

2 zipped side pockets

Elastic drawstring with stoppers on waist

Zip at front lining for embroideries

JN136: Vertical breast pocket with zip

JN138: Slightly waisted