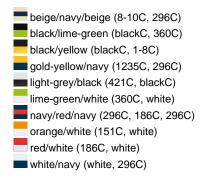

### Sandwich cap in a multitude of colour combinations

6 embroidered ventilation holes 6 decorative stitching lines on the peak Front panels laminated Lined satin sweatband Clip fastener with brass buckle and embroidered eyelet Super heavy brushed cotton

Fabric: Outer fabric (350 g/m²): 100%

cotton

Country of origin: Volksrepublik China

Customs tariff number: 65050030

### Care instructions:



## Available colours

|                            | one size |
|----------------------------|----------|
| Weight in g                | 84 g     |
| VPE                        | 24/144   |
| (Pcs. per inner packaging  |          |
| / pcs. per outer packaging |          |

### Available colours









# **OEKO-TEX® Stoff**

The fabric of this article has been tested for harmful substances and certified acc. to STANDARD 100 by OEKO-



# 6 Panel

Division of cap into 6 segments. Advantage: One of the most popular cap shapes in Europe

Stand: 03.06.2024 - 09:01:56