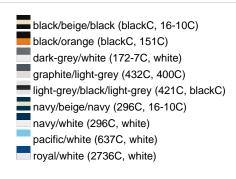

### Sandwich cap in a multitude of colour combinations

6 embroidered ventilation holes 6 decorative stitching lines on the peak Front panels laminated Lined satin sweatband Clip fastener with brass buckle and embroidered eyelet Super heavy brushed cotton

Fabric: Outer fabric (350 g/m²): 100%

cotton

Country of origin: Volksrepublik China

Customs tariff number: 65050030

### Care instructions:



## Available colours

|                            | one size |
|----------------------------|----------|
| Weight in g                | 84 g     |
| VPE                        | 24/144   |
| (Pcs. per inner packaging  |          |
| / pcs. per outer packaging |          |

### Available colours









# **OEKO-TEX® Stoff**

The fabric of this article has been tested for harmful substances and certified acc. to STANDARD 100 by OEKO-



# 6 Panel

Division of cap into 6 segments. Advantage: One of the most popular cap shapes in Europe

Stand: 03.06.2024 - 09:01:56