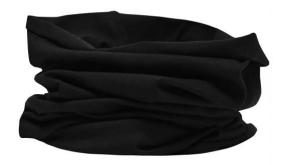

## **MB100 X-Tube Cotton**

Very elastic and shape-retaining jersey Measurements: approx. 25 x 50 cm MADE IN GERMANY

**Fabric:** Outer fabric (145 g/m²): 95%

cotton, 5% elastane

Country of origin: Deutschland

## Available colours

black (blackC) white (white)

Stand: 08.05.2024 - 15:05:31