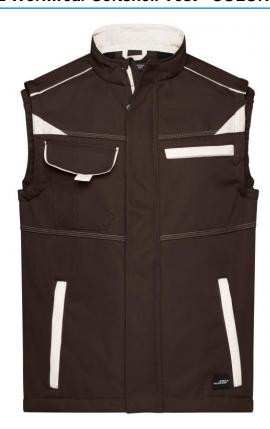

# Functional softshell vest with high-quality features

Sturdy, durable softshell

Wind- and water-repellent (2,000 mm water column)

Breathable and permeable to water vapour (2,000 g/m²/24h)

Stand-up collar

Extended back

Elastic seam on the armhole for a perfect fit

Full-length under-panel zip with storm flap and chin cup

Zipped side pockets, breast pocket and inner pocket

Breast pocket with flap, mobile phone pocket inside

Reflective elements (without protective function/no PPE) at the front and at the back

Buttons and zips: In order to avoid the product in hand being damaged, all the buttons and zips are concealed

Fabric: Outer fabric (320 g/m²): 100%