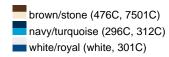

## Available colours

|                            | xs    | S     | М     | L     | XL    | XXL   | 3XL   |
|----------------------------|-------|-------|-------|-------|-------|-------|-------|
| Weight in g                | 480 g | 492 g | 514 g | 539 g | 566 g | 593 g | 620 g |
| VPE                        | 1/20  | 1/20  | 1/20  | 1/20  | 1/20  | 1/20  | 1/20  |
| (Pcs. per inner packaging  |       |       |       |       |       |       |       |
| / pcs. per outer packaging |       |       |       |       |       |       |       |

## Available colours