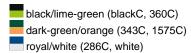

## Available colours

|                            | xs    | S     | М     | L     | XL    | XXL   | 3XL   |
|----------------------------|-------|-------|-------|-------|-------|-------|-------|
| Weight in g                | 480 g | 492 g | 514 g | 539 g | 566 g | 593 g | 620 g |
| VPE                        | 1/20  | 1/20  | 1/20  | 1/20  | 1/20  | 1/20  | 1/20  |
| (Pcs. per inner packaging  |       |       |       |       |       |       |       |
| / pcs. per outer packaging |       |       |       |       |       |       |       |

## Available colours