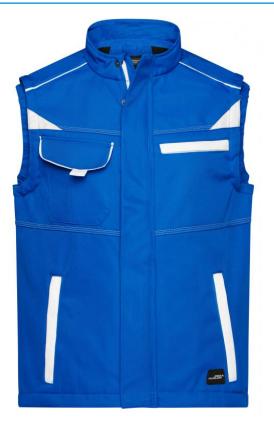

# Functional softshell vest with high-quality features

Sturdy, durable softshell Wind- and water-repellent (2,000 mm water column) Breathable and permeable to water vapour (2,000 g/m²/24h) Stand-up collar Extended back Elastic seam on the armhole for a perfect fit Full-length under-panel zip with storm flap and chin cup Zipped side pockets, breast pocket and inner pocket Breast pocket with flap, mobile phone pocket inside Reflective elements (without protective function/no PPE) at the front and at the back Buttons and zips: In order to avoid the product in hand being damaged, all the buttons and zips are concealed