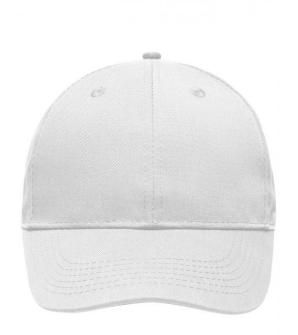

# High-quality 6 panel cap

Durable, hard-wearing mixed material 6 embroidered ventilation holes 6 decorative stitching lines on the peak Laminated front panels Pleasant to wear due to padded sweatband Clip fastener in mat silver with metal eyelet

# 6 Panel

Division of cap into 6 segments. Advantage: One of the most popular cap shapes in Europe

Stand: 01.06.2024 - 12:37:21