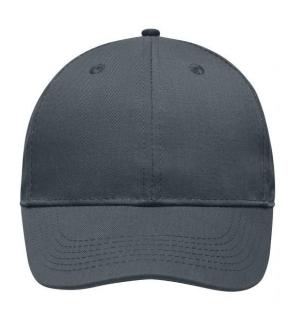

# High-quality 6 panel cap

Durable, hard-wearing mixed material 6 embroidered ventilation holes 6 decorative stitching lines on the peak Laminated front panels Pleasant to wear due to padded sweatband Clip fastener in mat silver with metal eyelet