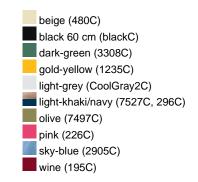

embroidered ventilation holes 8 decorative stitching lines on the peak

Low-profile

Padded satin sweatband

Matching children's cap ref. MB7010

Colour black also available in headsize 60 cm

Also available with sandwich, see ref. MB6112

Metal buckle in mat silver with press stud and embroidered eyelet

Heavy brushed cotton

Fabric: Outer fabric (350 g/m²): 100%

cotton

Country of origin: Volksrepublik China

**Customs tariff number:** 65050030

Care instructions:



#### Partner article:



## Available colours

|                            | one size |
|----------------------------|----------|
| Weight in g                | 84 g     |
| VPE                        | 24/144   |
| (Pcs. per inner packaging  |          |
| / pcs. per outer packaging |          |

### Available colours









## **OEKO-TEX® Stoff**

The fabric of this article has been tested for harmful substances and certified acc. to STANDARD 100 by OEKO-TEX®



## 6 Panel

Division of cap into 6 segments. Advantage: One of the most popular cap shapes in Europe

Stand: 29.05.2024 - 01:13:30