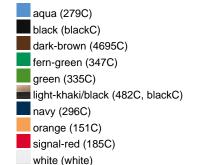

6 embroidered ventilation holes 8 decorative stitching lines on the peak

Low-profile

Padded satin sweatband

Matching children's cap ref. MB7010

Colour black also available in headsize 60 cm

Also available with sandwich, see ref. MB6112

Metal buckle in mat silver with press stud and embroidered eyelet

Heavy brushed cotton

Fabric: Outer fabric (350 g/m²): 100%

cotton

Country of origin: Volksrepublik China

**Customs tariff number:** 65050030

Care instructions:



#### Partner article:



## Available colours

|                            | one size |
|----------------------------|----------|
| Weight in g                | 84 g     |
| VPE                        | 24/144   |
| (Pcs. per inner packaging  |          |
| / pcs. per outer packaging |          |

### Available colours









## **OEKO-TEX® Stoff**

The fabric of this article has been tested for harmful substances and certified acc. to STANDARD 100 by OEKO-TEX®



## 6 Panel

Division of cap into 6 segments. Advantage: One of the most popular cap shapes in Europe

Stand: 29.05.2024 - 01:13:30