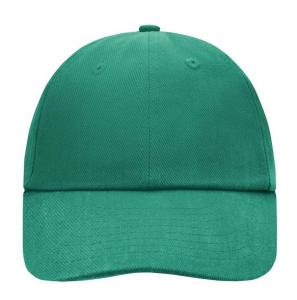

# Classic allround cap in many colour combinations

6 embroidered ventilation holes 8 decorative stitching lines on the peak

Low-profile

Padded satin sweatband

Matching children's cap ref. MB7010

Colour black also available in headsize 60 cm

## 6 Panel

Division of cap into 6 segments. Advantage: One of the most popular cap shapes in Europe

Stand: 29.05.2024 - 01:13:30