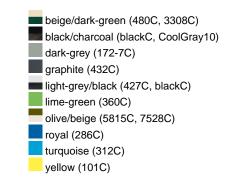

broidered ventilation holes 8 decorative stitching lines on the peak

Low-profile

Padded satin sweatband

Matching children's cap ref. MB7010

Colour black also available in headsize 60 cm

Also available with sandwich, see ref. MB6112

Metal buckle in mat silver with press stud and embroidered eyelet

Heavy brushed cotton

Fabric: Outer fabric (350 g/m²): 100%

cotton

Country of origin: Volksrepublik China

**Customs tariff number:** 65050030

Care instructions:



#### Partner article:



## Available colours

|                            | one size |
|----------------------------|----------|
| Weight in g                | 84 g     |
| VPE                        | 24/144   |
| (Pcs. per inner packaging  |          |
| / pcs. per outer packaging |          |

### Available colours









## **OEKO-TEX® Stoff**

The fabric of this article has been tested for harmful substances and certified acc. to STANDARD 100 by OEKO-TEX®



## 6 Panel

Division of cap into 6 segments. Advantage: One of the most popular cap shapes in Europe

Stand: 29.05.2024 - 01:13:30