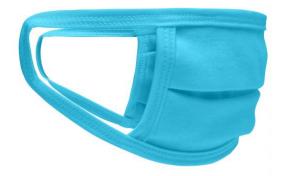

## Re-usable mask

100% cotton single jersey, Two-ply Elastic band for a good fit Washable at 60°C

Measurements: approx. 17 cm x 8 cm

Neither a medical product nor a personal protective equipment (PPE)

Exclusively for private, not for medical use

MADE IN GERMANY

Outer fabric: 100% cotton Fabric:

Country of origin: Deutschland

**Customs tariff number:** 63079095