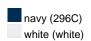

## Available colours

|                            | one size |
|----------------------------|----------|
| Weight in g                | 7 g      |
| VPE                        | 10/100   |
| (Pcs. per inner packaging  |          |
| / pcs. per outer packaging |          |

## Available colours

pink (212C)

Stand: 20.05.2024 - 23:50:23