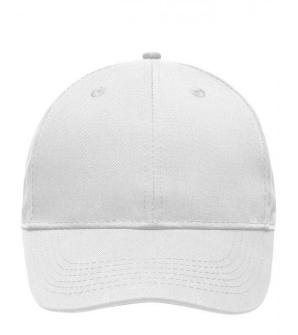

# High-quality 6 panel cap

Durable, hard-wearing mixed material 6 embroidered ventilation holes 6 decorative stitching lines on the peak Laminated front panels Pleasant to wear due to padded sweatband Clip fastener in mat silver with metal eyelet

# 6 Panel

Division of cap into 6 segments. Advantage: One of the most popular cap shapes in Europe

Stand: 02.06.2024 - 03:06:51