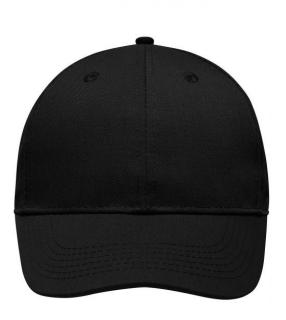

## High-quality 6 panel cap

Durable, hard-wearing mixed material 6 embroidered ventilation holes 6 decorative stitching lines on the peak Laminated front panels Pleasant to wear due to padded sweatband Clip fastener in mat silver with metal eyelet

## 6 Panel

Division of cap into 6 segments. Advantage: One of the most popular cap shapes in Europe