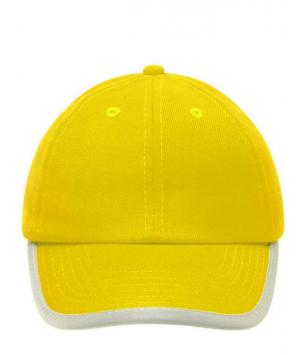

# Original 6 panel cap with reflective border around the peak (without protective function/no PPE)

6 embroidered ventilation holes

6 decorative stitching lines on the peak

Low profile

Matching children's cap ref. MB6193

Reflective hook and loop fastener (without protective function/no PPE)

**Fabric:** Outer fabric (250 g/m²): 100%

cotton

Country of origin: Volksrepublik China

Customs tariff number: 65050030

## 6 Panel

Division of cap into 6 segments. Advantage: One of the most popular cap shapes in Europe

Stand: 01.06.2024 - 13:06:48