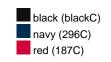

0  | 1/20  | 1/20  | 1/20  |
| (Pcs. per inner packaging  |       |       |       |       |       |
| / pcs. per outer packaging |       |       |       |       |       |

| Measurements in cm         | S        | М        | L        | XL       | XXL      |
|----------------------------|----------|----------|----------|----------|----------|
| 1/2 chest                  | 45,00 cm | 49,00 cm | 53,00 cm | 57,00 cm | 62,00 cm |
| 1/2 waist width            | 43,00 cm | 47,00 cm | 51,00 cm | 55,00 cm | 59,00 cm |
| 1/2 bottom width           | 47,00 cm | 51,00 cm | 55,00 cm | 59,00 cm | 64,00 cm |
| front length from shoulder | 56,00 cm | 58,00 cm | 60,00 cm | 62,00 cm | 64,00 cm |
| length back from shoulder  | 60,00 cm | 62,00 cm | 64,00 cm | 66,00 cm | 68,00 cm |

### Available colours









#### **OEKO-TEX® Standard 100**

OEKO-Tex® CONFIDENCE IN TEXTILES STANDARD 100 15.0.70467 HOHENSTEIN HTTI Tested for harmful substances. www.oeko-tex.com/standard100



## Softshell

Softshell with TPU membrane consists of three layers. Due to the microporous TPU membrane as middle layer the material is water-proof, wind-proof and breathable at the same time.



## Breathable-Permeable to water vapour

Functional textiles must have the ability to transport moisture from the skin to the fabric surface as fast as possible. Permeability shows how much steam in grams can evaporate on a surface of 1 m2 within 24 hours. The higher this figure, the more breathable the textile is.



## Water column from 1.500 mm

The ability to withstand water pressure without moisture penetrating into the