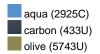

/20  | 1/20  | 1/20  | 1/20  |
| (Pcs. per inner packaging  |       |       |       |       |       |
| / pcs. per outer packaging |       |       |       |       |       |

| Measurements in cm         | S        | М        | L        | XL       | XXL      |
|----------------------------|----------|----------|----------|----------|----------|
| 1/2 chest                  | 45,00 cm | 49,00 cm | 53,00 cm | 57,00 cm | 62,00 cm |
| 1/2 waist width            | 43,00 cm | 47,00 cm | 51,00 cm | 55,00 cm | 59,00 cm |
| 1/2 bottom width           | 47,00 cm | 51,00 cm | 55,00 cm | 59,00 cm | 64,00 cm |
| front length from shoulder | 56,00 cm | 58,00 cm | 60,00 cm | 62,00 cm | 64,00 cm |
| length back from shoulder  | 60,00 cm | 62,00 cm | 64,00 cm | 66,00 cm | 68,00 cm |

### Available colours









#### **OEKO-TEX® Standard 100**

OEKO-Tex® CONFIDENCE IN TEXTILES STANDARD 100 15.0.70467 HOHENSTEIN HTTI Tested for harmful substances. www.oeko-tex.com/standard100



## Softshell

Softshell with TPU membrane consists of three layers. Due to the microporous TPU membrane as middle layer the material is water-proof, wind-proof and breathable at the same time.



## Breathable-Permeable to water vapour

Functional textiles must have the ability to transport moisture from the skin to the fabric surface as fast as possible. Permeability shows how much steam in grams can evaporate on a surface of 1 m2 within 24 hours. The higher this figure, the more breathable the textile is.



## Water column from 1.500 mm

The ability to withstand water pressure without moisture penetrating into th