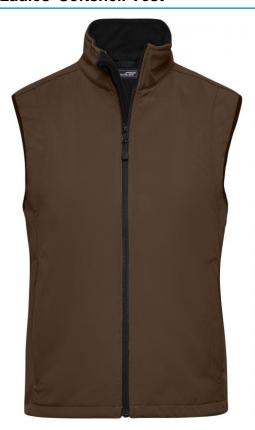

#### Functional vest made of softshell

Functional 3-layer-fabric with TPU membrane

Wind and water repellent (5,000 mm water column), breathable and permeable to water vapour (1,000 g/m²/24h)

Non-taped seams

Inside made of micro fleece, mesh lining at the front

2 zipped side pockets

Elastic drawstring with stoppers on waist Zip at front lining for embroideries

JN136: Vertical breast pocket with zip

JN138: Slightly waisted