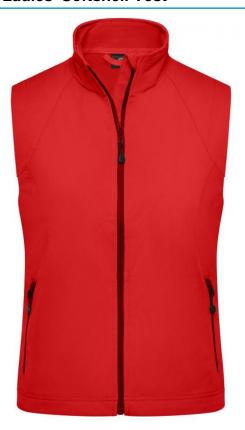

# JN1023 Ladies' Softshell Vest

# Stylish softshell vest

3-layer functional material with TPU membrane Wind and water repellent (2,000 mm water column) Non-taped seams Breathable (2,000 g/m²/24h)

Soft, sporty stretch fabric

2 side pockets with zipper

2 inner pockets

JN1023: lightly waisted

Elastic drawstring with stopper at hem

Fabric: Outer fabric (270 g/m²): 90%

polyester, 10% elastane

Country of origin: Bangladesch

**Customs tariff number:** 62114390