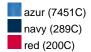

#### Available colours

| A Transport Control        |       |       |       |       |       |  |  |  |
|----------------------------|-------|-------|-------|-------|-------|--|--|--|
|                            | s     | M     | L     | XL    | XXL   |  |  |  |
| Weight in g                | 323 g | 346 g | 363 g | 392 g | 423 g |  |  |  |
| VPE                        | 1/20  | 1/20  | 1/20  | 1/20  | 1/20  |  |  |  |
| (Pcs. per inner packaging  |       |       |       |       |       |  |  |  |
| / pcs. per outer packaging |       |       |       |       |       |  |  |  |

# Available colours